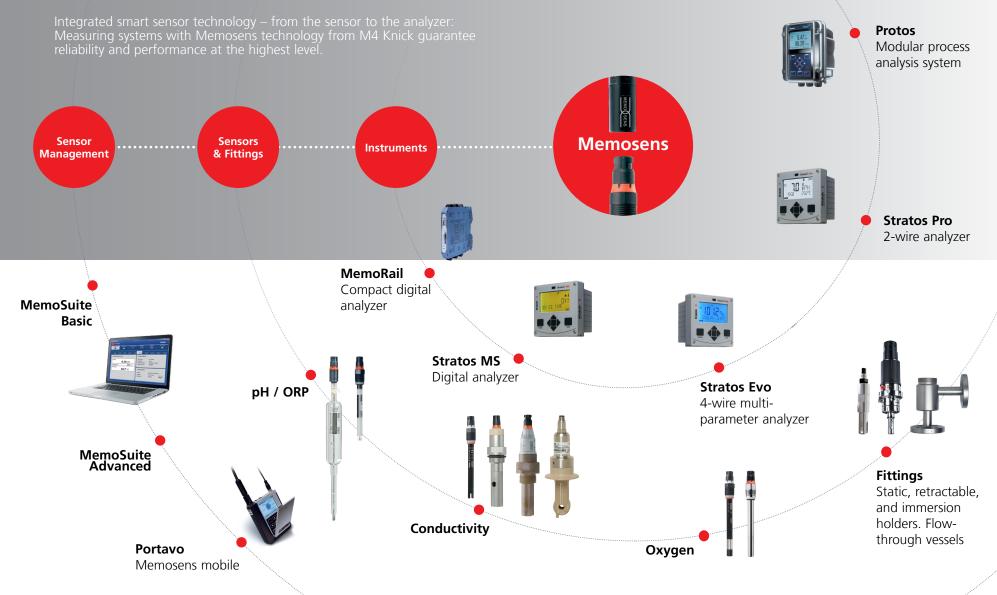

## Memosens<sup>®</sup> — The Complete Digital Solution

## Digital pH, ORP, Conductivity, and Oxygen

## Portavo Portable Meter

## Off-line Calibration and Sensor Diagnostics