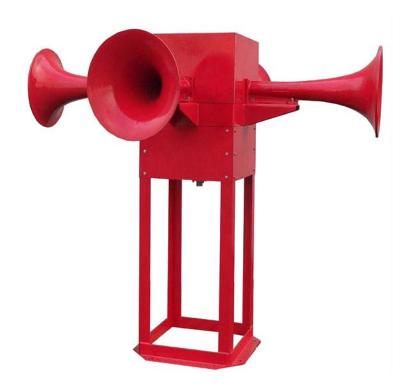

## Omni Directional, Single Tone Wide Area Warning System

\*EFFECTIVE OUTDOOR COVERAGE RADIUS OF UP TO 7 KILOMETERS

- Fully enclosed and heated air horn for corrosion and weather resistance (available non-heated)
- Single tone, 135 Hz (other frequencies available)
- Heaters supplied with thermostat preset to turn on at 4°C [40°F] and off at 13°C [55°F], 600 watt heating capacity
- Solenoid valves come standard with explosion proof coil and are available in 120VAC, 240VAC/50-60Hz or 12, 24, 48VDC
- Designed for arctic freezing conditions
- Constructed of aluminum with steel supporting frame
- \* Signal will produce a sound pressure level of approximately 70 dB @ 7 km in calm, cool conditions without topographical interference. Signal strength at distance can vary dramatically depending on environmental and geographical conditions. Please consult factory for more detailed information.