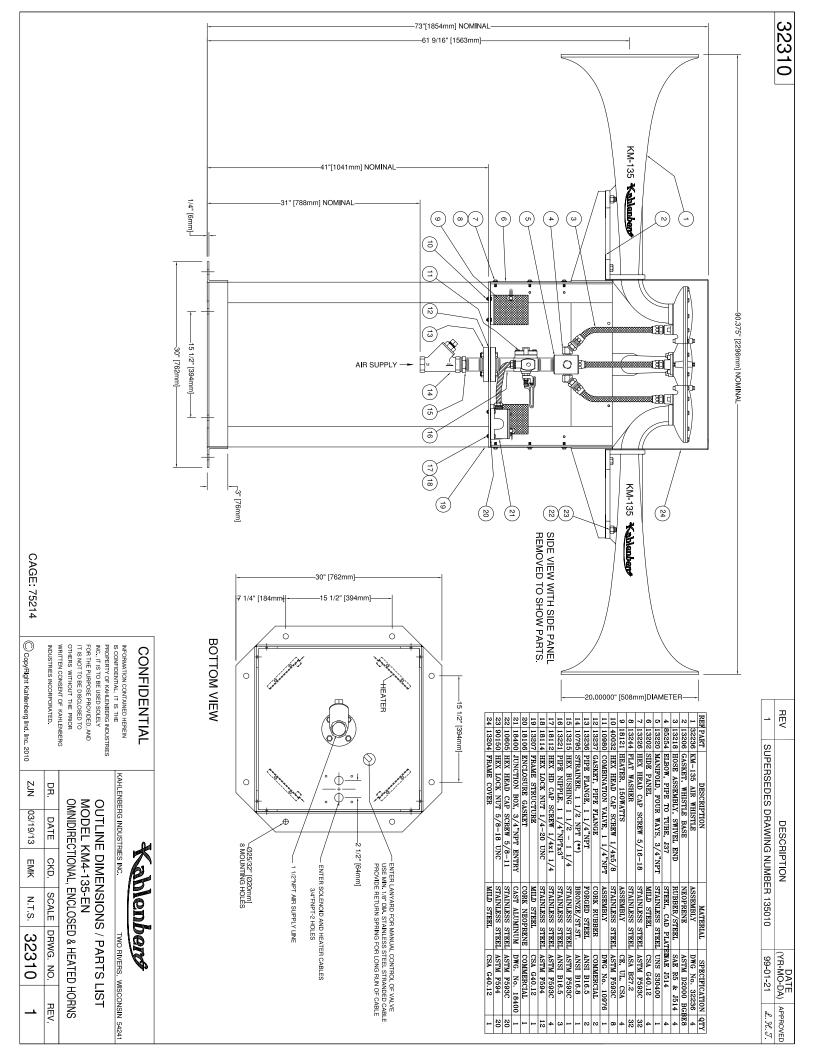

| Operating Medium:                          | Air, nitrogen                                                                                 |
|--------------------------------------------|-----------------------------------------------------------------------------------------------|
| Control:                                   | Manual & solenoid combination valve                                                           |
| SPL (Loudness):                            | 149 ± 1 dB total @ 1 meter                                                                    |
| Air Consumption:                           | 271 L/sec [576 SCFM] @ 9 bar [125 PSIG]                                                       |
| Audibility:                                | 7 km in still air                                                                             |
| Fundamental Frequency:                     | 135 Hz ± 10 Hz                                                                                |
| Tone (Musical Note):                       | C₃ sharp                                                                                      |
| Operating Pressure: Operating Temperature: | 3 – 12 bar [50 – 175 PSI] (higher pressures<br>available}<br>-40°C to +65°C [-22°F to +149°F] |
| Finish:                                    | Primed and enamel coated twice                                                                |
| Degree of Protection:                      | IP 55                                                                                         |
| Basic Dimension:                           | 2296x2296x1854mm [90x90x73"]                                                                  |