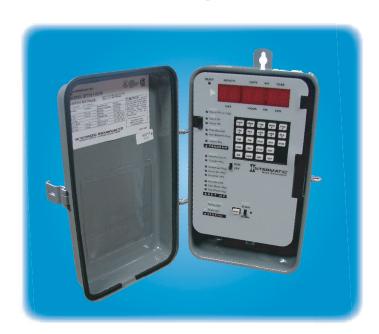

## **Model M-415 Signal Controller**

The M-415 Signal Controller is a fully enclosed, electronic device which provides for programming and control of 7 day or full year timed signals. A solid state time switch permits 1000 ON/OFF set points on independent daily schedules through a 7 day time period and across 99 separate holiday schedules. A factory installed field replaceable lithium battery maintains accurate time keeping and calendar information for a minimum of 8 years.

## **Specifications of the M-415:**

Enclosure: Steel, enamel gray finish, lockable, NEMA3R

**Dimensions:** 9-3/8" (23.8 cm) high, 5-1/2" (14 cm) wide, 3-5/8" (9 cm) deep

ON/OFF Events: 1000+ events

**Knockouts:** Combination 1/2"-3/4" nominal one on back, one on sides, two on bottom

**Voltages Available:** 120/208/240/277 A.C. 1 Ph., or low voltage 24 Volt A.C.

Switch Rating: SPDT 20 AMP

Wiring Terminals: #18 to #10 AWG Wire Minimum ON/OFF Times: 1 minute

Maximum ON/OFF Times: 6 days 23 hours, 59 minutes