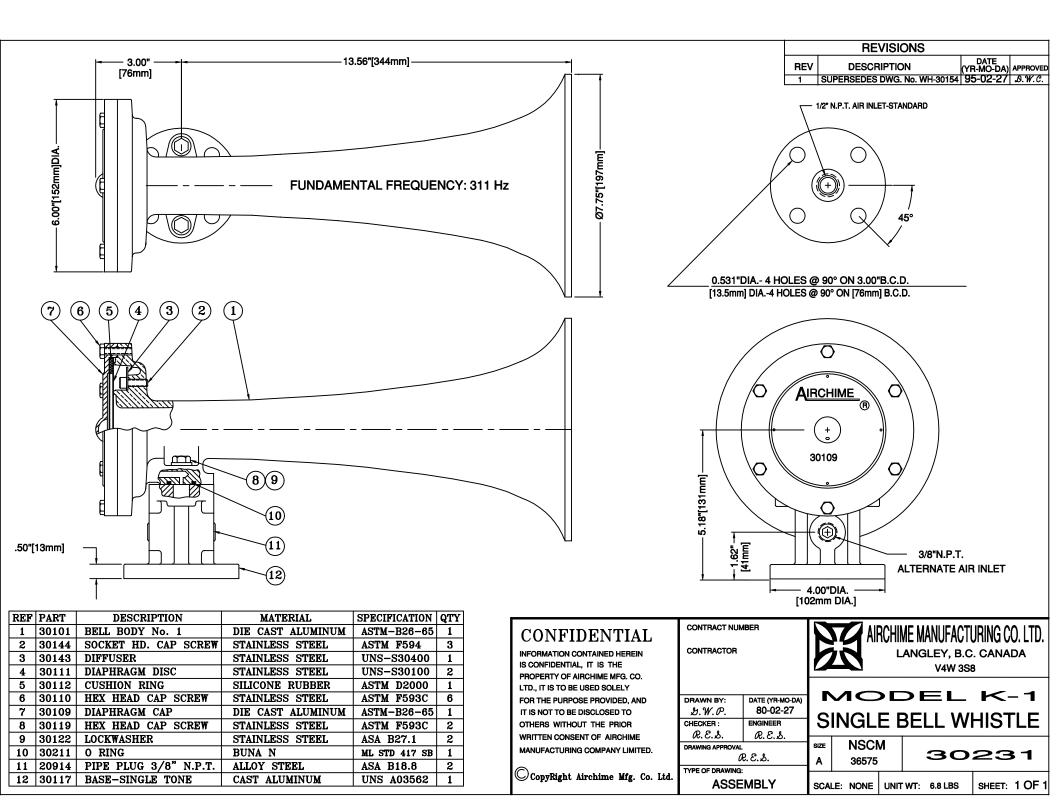

| Control:                         | Manual, solenoid or combination valve           |
|----------------------------------|-------------------------------------------------|
| SPL (Loudness) on Total:         | 140 ± 1 dBA @ 1 meter                           |
| Operating Medium:                | Air, nitrogen, CO <sub>2</sub> , 1/2" NPT inlet |
| Air Consumption:                 | 11 L/Sec [24 SCFM] @ 7 bar [100 PSIG]           |
| Audibility:                      | 3.0 km on still air                             |
| Fundamental Frequency:           | 311 Hz ± 10 Hz                                  |
| Tone (Musical Note):             | E <sup>b</sup> [E-flat]                         |
| Operating Pressure:              | 3 – 10 bar [50 – 150 PSI]                       |
| Operating Temperature:           | -40°C to +85°C [-40°F to +185°F]                |
| Finish:<br>Degree of Protection: | Primed and painted red alkyd enamel IP 54       |
| Basic Dimension:                 | 432x230x229mm [17x8x9"]                         |
| Net Weight:                      | 3.2 kg [7 lbs]                                  |